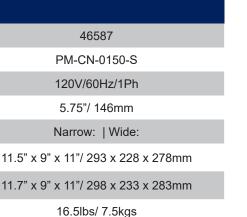

#### **OMCAN INC.**

Telephone: 1-800-465-0234 Fax: (905) 607-0234 Email: sales@omcan.com Website: www.omcan.com

TECHNICAL SPECIFICATION

ITEM NUMBER

MODEL POWER

**ROLLER WIDTH** 

**CUTTER SIZE** 

**NET DIMENSIONS** 

**GROSS DIMENSIONS** 

**NET WEIGHT** 

**GROSS WEIGHT** 

17.6lbs/ 8 kgs

Follow us to keep up to date with the latest news and offers