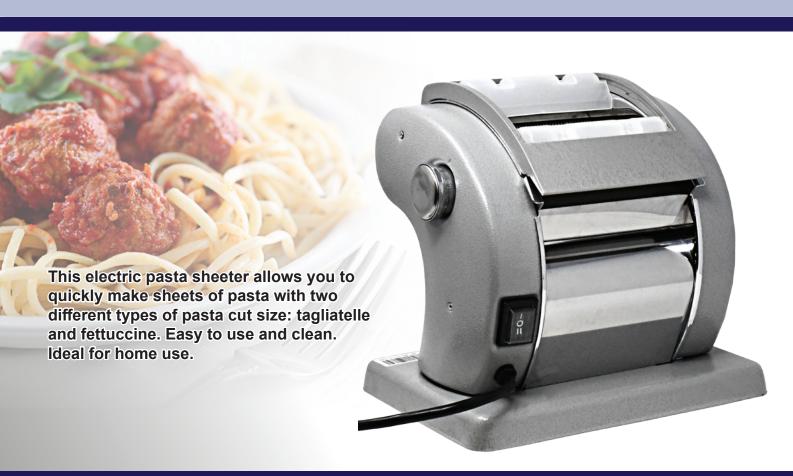

# SILVER PASTA SHEETER MACHINE WITH 5.75" ROLLER WIDTH

Item: 46587 Model: PM-CN-0150-S

### FOOD EQUIPMENT

PASTA SHEETER MACHINE WITH 5.75"
ROLLER WIDTH