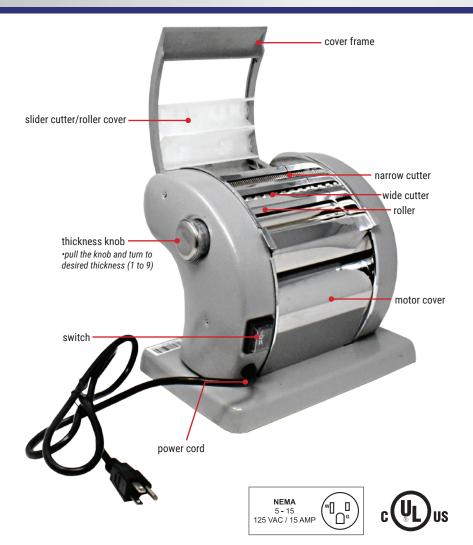

#### Slider Cutter/Roller Cover

2 Cutters and a Roller

Roller thickness knob with 1 to 9 setting