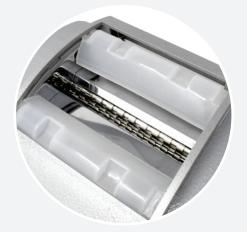

#### Slider Cutter/Roller Cover

2 Cutters and a Roller

Roller thickness knob with 1 to 9 setting