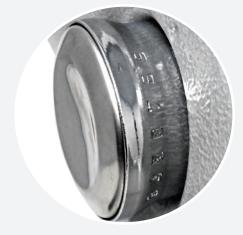

#### Slider Cutter/Roller Cover

2 Cutters and a Roller

Roller thickness knob with 1 to 9 setting