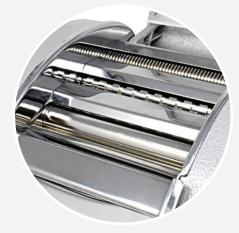

#### Slider Cutter/Roller Cover

2 Cutters and a Roller

Roller thickness knob with 1 to 9 setting